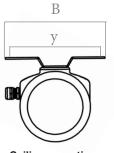

## DIMENSIONAL DRAWING

Ceiling mounting with clamp TYPE "U"

| Pendant    | mοι   | untii | ng  |
|------------|-------|-------|-----|
| with eyebo | It TY | /PE   | "O" |

|            | A    | В   | C   | X | y   | weight (kg) |
|------------|------|-----|-----|---|-----|-------------|
| ZNF 2X36   | 1320 | 210 | 142 |   | 186 | 10,5        |
| ZNF 2X36EM | 1320 | 210 | 142 |   | 186 | 10,8        |
| ZNF 2X18L  | 1320 | 210 | 142 |   | 186 | 10,1        |
| ZNF 2X18   | 820  | 210 | 142 |   | 186 | 6,5         |
| ZNF 2X18EM | 820  | 210 | 142 |   | 186 | 6,8         |
| ZNF2X9L    | 820  | 210 | 142 |   | 186 | 6,1         |