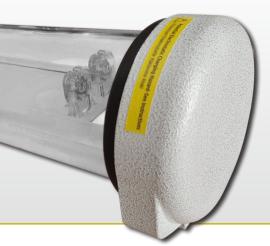

Shock and high temperature resistant polycarbonate tube

NBR oring on cover and high temp. res. silicone

**Electrostatic Powder Coat** 

Electronic Ballast, T8 lampholder.

220/240V

50/60 Hz

Oil refineries, Chemical and petrochemical plants, Boiler rooms etc.

36W 18W 9W Empty for fluorescent EM for emergency kit L for Led Tube

ZNF.X SERIES type fluorescent lamp comprises a lamp tube assembly with two end caps. The housing consists of a transparent polycarbonate tube with aluminium end caps. The electronics are located within the flameproof enclosure. Tube and end caps sealed with cemented joint. Both end caps connected together by two 6 mm diameter tie bars, therefore compressing the tube and cemented joints between caps. The equipment is intended for fixed installation. The equipment has normal fluorescent lamp, led fluorescent lamp and emergency kit variations.