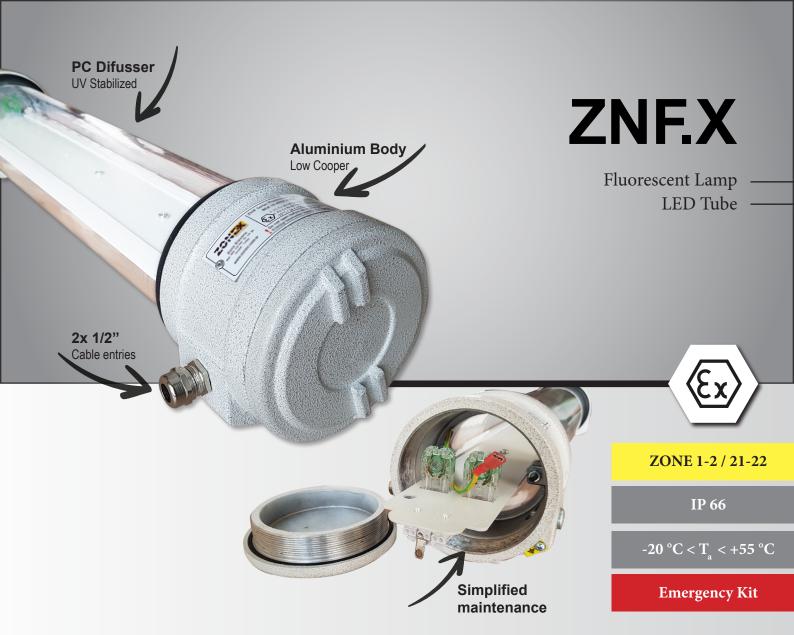

**Product** 

Certification

Marking

ΙP

**Ambiant Temp.** 

**Standarts** 

**Cable Entries** 

**Body** 

Difusser

**Gaskets** 

**Paint** 

Circuit

**Rated Voltage** 

Frequency

**Application** 

Aluminium Body Fluorescent or Led Tube Lighting Fixtures

SCA 19 ATEX 015X

II 2G Ex db IIB T6 Gb

II 2D Ex tb IIIC T85°C Db

IP 66

-20 °C up to +55 °C

EN60079-0: 2018; EN60079-1: 2014; EN60079-31: 2014

2x1/2" or 2x3/4"

Low Cooper Aluminium Alloy

Shock and high temperature resistant polycarbonate tube

NBR oring on cover and high temp. res. silicone

**Electrostatic Powder Coat** 

Electronic Ballast, T8 lampholder.

220/240V

50/60 Hz

Oil refineries, Chemical and petrochemical plants, Boiler rooms etc.

36W 18W 9W Empty for fluorescent EM for emergency kit L for Led Tube

ZNF.X SERIES type fluorescent lamp comprises a lamp tube assembly with two end caps. The housing consists of a transparent polycarbonate tube with aluminium end caps. The electronics are located within the flameproof enclosure. Tube and end caps sealed with cemented joint. Both end caps connected together by two 6 mm diameter tie bars, therefore compressing the tube and cemented joints between caps. The equipment is intended for fixed installation. The equipment has normal fluorescent lamp, led fluorescent lamp and emergency kit variations.