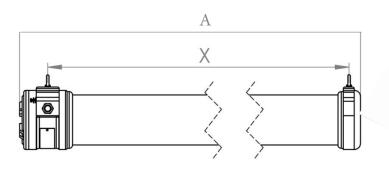

## DIMENSIONAL DRAWING

Ceiling mounting with clamp TYPE "U"

| Pendant    | mοι   | untii | ng  |
|------------|-------|-------|-----|
| with eyebo | It TY | /PE   | "O" |

|            | A    | В   | C   | X | y   | weight (kg) |
|------------|------|-----|-----|---|-----|-------------|
| ZNF 2X36   | 1320 | 210 | 142 |   | 186 | 10,5        |
| ZNF 2X36EM | 1320 | 210 | 142 |   | 186 | 10,8        |
| ZNF 2X18L  | 1320 | 210 | 142 |   | 186 | 10,1        |
| ZNF 2X18   | 820  | 210 | 142 |   | 186 | 6,5         |
| ZNF 2X18EM | 820  | 210 | 142 |   | 186 | 6,8         |
| ZNF2X9L    | 820  | 210 | 142 |   | 186 | 6,1         |

36W 18W 9W Empty for fluorescent EM for emergency kit L for Led Tube

ZNF.X SERIES type fluorescent lamp comprises a lamp tube assembly with two end caps. The housing consists of a transparent polycarbonate tube with aluminium end caps. The electronics are located within the flameproof enclosure. Tube and end caps sealed with cemented joint. Both end caps connected together by two 6 mm diameter tie bars, therefore compressing the tube and cemented joints between caps. The equipment is intended for fixed installation. The equipment has normal fluorescent lamp, led fluorescent lamp and emergency kit variations.